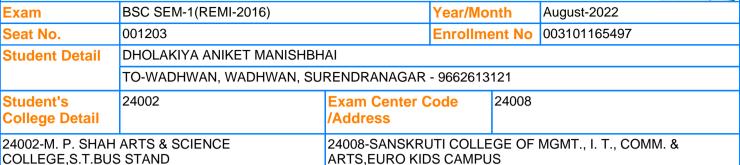

#### **Examination Hall Ticket**

SURENDRANAGAR,S.T.BUS STAND
SURENDRANAGAR

DERASAR CHOWK,JINTAN ROAD,SURENDRANAGAR

1) Candidates are required to keep this Hall-Ticket with them during examination, which must be produced to the supervisor or the authorised person of Saurashtra University examination department as and when required.2) This Hall-Ticket must be maintained till the date of declaration of Result and be produced the photo copy of Hall-Ticket in future correspondence with Saurashtra. University. 3) Answer Book No. and supervisor sign must be written in

Hall-Ticket for each paper. 4) The student must keep their College/Department I-Card as well as examination fee receipt. Warning :- CCTV MONITORING

**Candidate Signature** 

This Examination HallTicket is electronically generated & authenticated by controller of examination & does not require signature

OF EXAMINATION WILL BE DONE BY EXAMINATION CENTER & UNIVERSITY

| Exam   | m BSC SEM-1(REMI-2016)                          |            | Seat No.       | 001203             |                    |  |
|--------|-------------------------------------------------|------------|----------------|--------------------|--------------------|--|
| Sr. No | Subject                                         | Date       | Time           | Answer Book<br>No. | Supervisor<br>Sign |  |
| 1      | 0031011004:ELE:CHEMISTRY THEORY:(<br>TH, TOTAL) | 10/08/2022 | 14:30 To 17:00 |                    |                    |  |